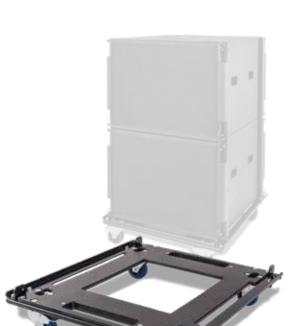

## **Product Description**

The Bose Professional ShowMatch SMS118 Transport dolly carries either one, two or three ShowMatch SMS118 subwoofers. The ShowMatch Dolly contains integrated attachment points allowing the SMS118 to be pinned directly to the dolly, while additional subwoofers can be stacked and pinned to each other. When not in use, multiple dollies can be stacked for storage. The ShowMatch SMS118 Transport Dolly is constructed of powder-coated steel and Baltic Birch with a textured finish to reduce the risk of damage to subwoofers.

## **Key Features**

- Carries up to three (3) ShowMatch SMS118 subwoofers.
- Multiple dollies can be stacked for space-saving storage.
- Slightly larger than SMS118 subwoofer for protection during transport.
- Two locking casters.