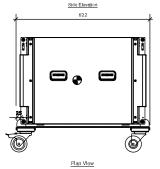

## **Specifications**

| Material             | Powder-coated steel and Baltic Birch       |
|----------------------|--------------------------------------------|
| Finish               | Black textured finish                      |
| Dimensions W x H x D | 30.9 x 7.9 x 32.4 in   78.6 x 20 x 82.2 cm |
| Weight               | 48 lbs   21.77 kg                          |
| Product Code         | 809927-0010                                |