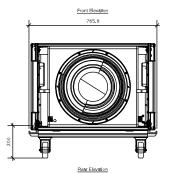

## **Specifications**

| Material             | Powder-coated steel and Baltic Birch       |
|----------------------|--------------------------------------------|
| Finish               | Black textured finish                      |
| Dimensions W x H x D | 30.9 x 7.9 x 32.4 in   78.6 x 20 x 82.2 cm |
| Weight               | 48 lbs   21.77 kg                          |
| Product Code         | 809927-0010                                |