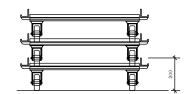

## **Product Description**

The Bose Professional ShowMatch SMS118 Transport dolly carries either one, two or three ShowMatch SMS118 subwoofers. The ShowMatch Dolly contains integrated attachment points allowing the SMS118 to be pinned directly to the dolly, while additional subwoofers can be stacked and pinned to each other. When not in use, multiple dollies can be stacked for storage. The ShowMatch SMS118 Transport Dolly is constructed of powder-coated steel and Baltic Birch with a textured finish to reduce the risk of damage to subwoofers.

## **Key Features**

- Carries up to three (3) ShowMatch SMS118 subwoofers.
- Multiple dollies can be stacked for space-saving storage.
- Slightly larger than SMS118 subwoofer for protection during transport.
- Two locking casters.

## **Specifications**

| Material             | Powder-coated steel and Baltic Birch       |
|----------------------|--------------------------------------------|
| Finish               | Black textured finish                      |
| Dimensions W x H x D | 30.9 x 7.9 x 32.4 in   78.6 x 20 x 82.2 cm |
| Weight               | 48 lbs   21.77 kg                          |
| Product Code         | 809927-0010                                |