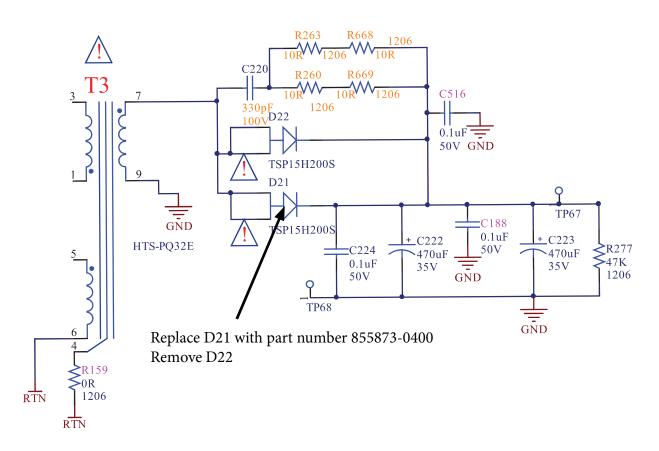

**Symptom:** A no power symptom can occur with D21 and D22 becoming shorted causing damage to other areas of the power supply. This preventative rework should be done regardless of symptom.

Reason: Improved power rating for D21.

**Solution:** Replace D21 with Bose part number 855873-0400 and remove D22 on the SMPS section of the Main PCB.

**Date Issued: 07/2020**