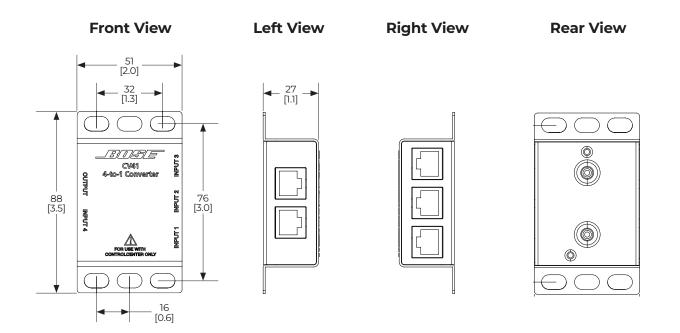

#### **Dimensions**

1. Dimensions are shown in millimeters over inches.

 $Bose\ is\ a\ trademark\ of\ Bose\ Corporation.\ All\ other\ trademarks\ are\ the\ property\ of\ their\ respective\ owners.\ @2023\ Transom\ Post\ OpCo\ LLC.$ 