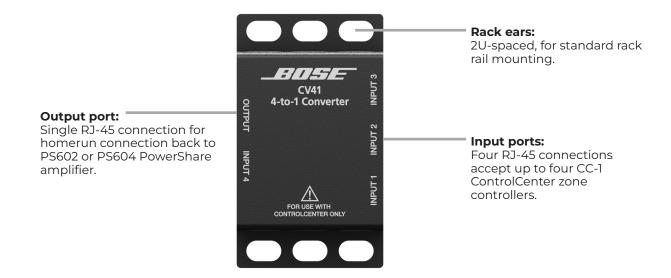

#### **Controller Panel**

#### **Product Overview**

The Bose Professional ControlCenter CV41 4-to-1 converter simplifies wiring when using multiple ControlCenter CC-1 zone controllers with a PS602 or PS604 PowerShare adaptable power amplifier. The CV41 converter supports up to four CC-1 controllers allowing each CC-1 to homerun to the amplifier.

**Cat 5 wiring** — Five RJ-45 ports (TIA/EIA 568B) accommodate four CC-1 inputs and one master output back to the PS602 or PS604 PowerMatch amplifier

**Rack-mountable** — The CV41 stands 2U tall and can be attached to standard rack rails for secure mounting