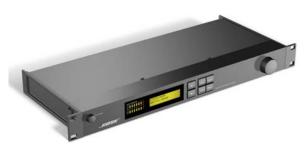

## Panaray® MB4 Modular Line Array Loudspeaker

Push button speaker EQ for all combinations of Bose loudspeakers.

2x4 with programmable delay, limiting and routing

Universal power supply with region specific plugs

| <b>Panaray System Digital</b> |
|-------------------------------|
| Controller                    |

PC 028022 Europe PC 028023 UK PC 028021 USA PC 028024 Australia PC 028025 Japan

New for the MB4 loudspeaker