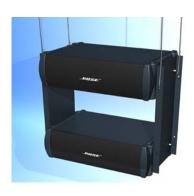

PC 027057

- White

PC 027058

- Black

Two per box

Includes screws and washers

Rugged and durable for bass array set ups

MB4 Broadside 2X Bass Array Bracket