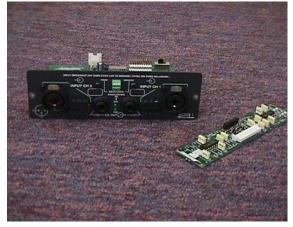

Provide Active Equalization for use with the Bose 1600 VI, 1800 VI and M2150 amplifiers

Panaray MB4 EQ card

PC 027058 MB4 EQ card for use with Panaray speakers

PC 028666 MB4 EQ card for use with Panaray LT speakers