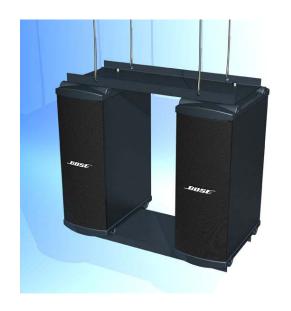

## Panaray<sup>®</sup> MB4 Modular Line Array Loudspeaker

Two per box

**Includes screws and washers** 

Rugged and durable for bass array set ups

MB4 Endfire 2X Bass Array Bracket PC 028664

Two per box

Includes screws and washers