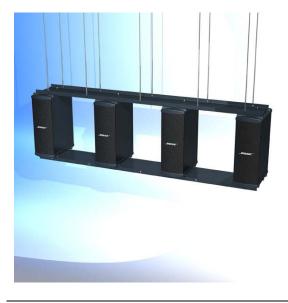

Rugged and durable for bass array set ups

MB4 Endfire 4X Bass Array Bracket PC 028665