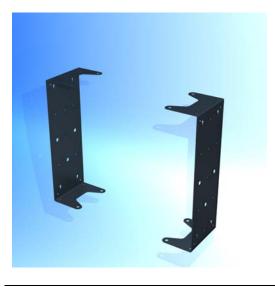

## Panaray<sup>®</sup> MB4 Modular Line Array Loudspeaker

One per box

Includes screws and washers

Rugged and durable for wall mounting

| MB4 Single | <b>Unit wall</b> | mount | bracket |
|------------|------------------|-------|---------|
|------------|------------------|-------|---------|