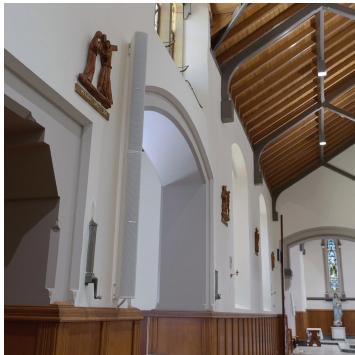

> — Patrick Cooper Diocesan Financial Administrator

Clare Communications specified Panaray MSA12X steerable array loudspeakers. At the front of the Nave is a pair of three-module arrays in left and right locations, with another supporting dual-module pair further down the pews.

Aesthetics are important, especially in an ornate cathedral, so mounting conspicuous audio reinforcement equipment in prominent sight lines was not an option. The Panaray loudspeakers are visually discreet. Even with an array with three modules stacked together, the MSA12X loudspeakers blend beautifully into the natural décor of the Cathedral's interior.

"The Bose Professional system we have here is not intrusive," Cooper observed. "They actually look like they have always been there."

#### **PANARAY MSA12X**

The Bose Professional Panaray MSA12X is a self-powered digital beam-steering loudspeaker that enables improved room aesthetics, with outstanding vocal intelligibility and tonal consistency. The proprietary Articulated Array transducer configuration allows wide, 160° horizontal coverage throughout the room, and MSA12X's modular design allows building of vertical arrays using 1-3 units. Dante digital audio network interface comes standard for connection with other Dante-enabled products over Ethernet-based networks.