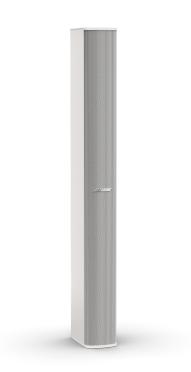

> — Patrick Cooper Diocesan Financial Administrator

Clare Communications specified Panaray MSA12X steerable array loudspeakers. At the front of the Nave is a pair of three-module arrays in left and right locations, with another supporting dual-module pair further down the pews.

Aesthetics are important, especially in an ornate cathedral, so mounting conspicuous audio reinforcement equipment in prominent sight lines was not an option. The Panaray loudspeakers are visually discreet. Even with an array with three modules stacked together, the MSA12X loudspeakers blend beautifully into the natural décor of the Cathedral's interior.

#### **PANARAY MSA12X**

The Bose Professional Panaray MSA12X is a self-powered digital beam-steering loudspeaker that enables improved room aesthetics, with outstanding vocal intelligibility and tonal consistency. The proprietary Articulated Array transducer configuration allows wide, 160° horizontal coverage throughout the room, and MSA12X's modular design allows building of vertical arrays using 1-3 units. Dante digital audio network interface comes standard for connection with other Dante-enabled products over Ethernet-based networks.