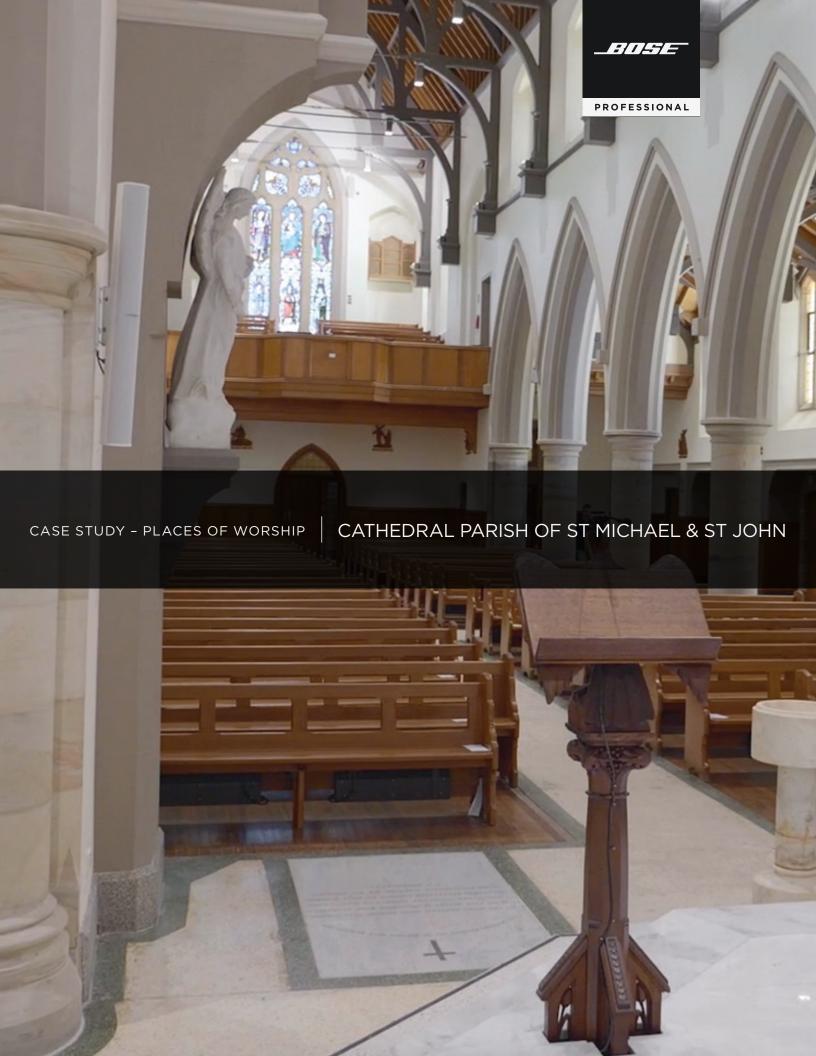

## A TIMELESS CATHEDRAL WITH A VISION OF LONGEVITY

Established in the 1860s, the Cathedral of St Michael and St John in Bathurst is the second oldest Catholic Cathedral in Australia. Bishop of Bathurst, Michael McKenna, commissioned a 10-year-long restoration project to not only address structural concerns in the cathedral but to breathe new life into the whole precinct, with the goal of sustaining the Cathedral Parish for another 100 years.

## PROVIDING INTELLIGIBLE YET DISCREET AUDIO

The scope of the restoration project included a new audio system to better manage the Cathedral's range of liturgical requirements. The outgoing system had a loudspeaker array hanging from a wire above the main pews, which provided poor coverage and was visually obtrusive.