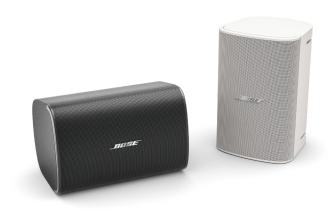

#### **DESIGNMAX DM6SE**

With coaxial two-way drivers, the 125-watt DesignMax DM6SE loudspeaker offers rich lows and clear, intelligible highs — along with premium aesthetics that complement any commercial sound installation. The DM6SE features a 6.5-inch woofer and a 1.25-inch coaxial tweeter mounted within the Dispersion Alignment system, delivering a frequency range of 59 Hz – 20 kHz. The DM6SE is surfacemounted, IP55 outdoor-rated, and locks onto a hidden QuickHold U-bracket for fast, secure installation.