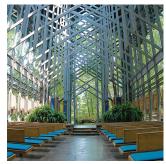

## A TIMELESS CATHEDRAL WITH A VISION OF LONGEVITY

Established in the 1860s, the Cathedral of St Michael and St John in Bathurst is the second oldest Catholic Cathedral in Australia. Bishop of Bathurst, Michael McKenna, commissioned a 10-year-long restoration project to not only address structural concerns in the cathedral but to breathe new life into the whole precinct, with the goal of sustaining the Cathedral Parish for another 100 years.

## PROVIDING INTELLIGIBLE YET DISCREET AUDIO

The scope of the restoration project included a new audio system to better manage the Cathedral's range of liturgical requirements. The outgoing system had a loudspeaker array hanging from a wire above the main pews, which provided poor coverage and was visually obtrusive.

Aesthetics are important, especially in an ornate cathedral, so mounting conspicuous audio reinforcement equipment in prominent sight lines was not an option. The Panaray loudspeakers are visually discreet. Even with an array with three modules stacked together, the MSA12X loudspeakers blend beautifully into the natural décor of the Cathedral's interior.

"The Bose Professional system we have here is not intrusive," Cooper observed. "They actually look like they have always been there."