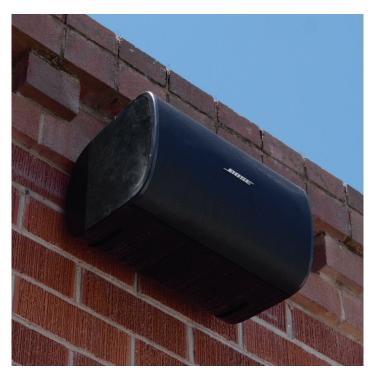

"The MSA12X modular loudspeakers gave us the capacity to steer the beam and focus the sound where it needed go,"

BOSEPROFESSIONAL.COM

said Matt Donovan, project manager at Clare Communications.

In addition to the MSA12X loudspeakers, the solution also incorporated Bose Professional loudspeakers to support the main column arrays by providing sound reinforcement to the seating areas that adjoin the nave, as well as DesignMax DM6SE loudspeakers for exterior sound reinforcement.

#### **DESIGNMAX DM6SE**

With coaxial two-way drivers, the 125-watt DesignMax DM6SE loudspeaker offers rich lows and clear, intelligible highs — along with premium aesthetics that complement any commercial sound installation. The DM6SE features a 6.5-inch woofer and a 1.25-inch coaxial tweeter mounted within the Dispersion Alignment system, delivering a frequency range of 59 Hz – 20 kHz. The DM6SE is surfacemounted, IP55 outdoor-rated, and locks onto a hidden QuickHold U-bracket for fast, secure installation.