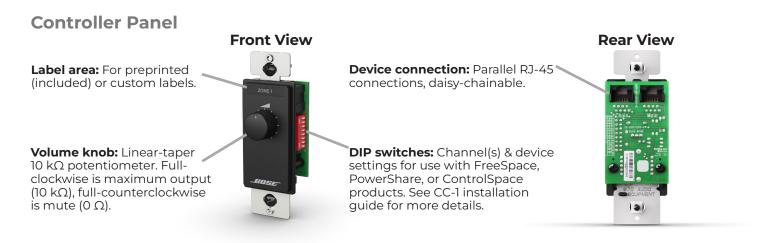

### **Key Features**

**ControlCenter Series** — Remote end-user interfaces for use with Bose Professional FreeSpace amplifiers, PowerShare amplifiers, and ControlSpace processors. Three control configurations offer volume control (CC-1), volume plus A/B source selection (CC-2) and volume plus A/B/C/D source selection (CC-3).

**Custom labels** — Each zone controller includes a sheet of pre-printed labels, with two blanks for custom labeling.

**Optional CV41 4-to-1 converter** — Simplify cabling of up to four CC-1 controllers by creating a single homerun back to the amplifier.

## **Technical Specifications**

| ELECTRICAL           |                                                                                                                                                                                                                                                                                                                                                                                                                                                                                                                                                                      |
|----------------------|----------------------------------------------------------------------------------------------------------------------------------------------------------------------------------------------------------------------------------------------------------------------------------------------------------------------------------------------------------------------------------------------------------------------------------------------------------------------------------------------------------------------------------------------------------------------|
| Connectors           | Two (2) RJ-45, allows for daisy-chaining, TIA/EIA 568B wiring standard                                                                                                                                                                                                                                                                                                                                                                                                                                                                                               |
| Settings             | Channel selection via 8-DIP switch bank                                                                                                                                                                                                                                                                                                                                                                                                                                                                                                                              |
| Туре                 | Passive controller, linear potentiometer 0–10 $k\Omega$                                                                                                                                                                                                                                                                                                                                                                                                                                                                                                              |
| Cable Requirement    | Cat 5                                                                                                                                                                                                                                                                                                                                                                                                                                                                                                                                                                |
| Maximum Cable Length | 609 m (2000 ft) for FreeSpace & PowerShare amplifiers 152 m (500 ft) for ControlSpace processors, using shielded cable 30 m (100 ft) for ControlSpace processors, using unshielded cable                                                                                                                                                                                                                                                                                                                                                                             |
| PHYSICAL             |                                                                                                                                                                                                                                                                                                                                                                                                                                                                                                                                                                      |
| Colors               | Black or white                                                                                                                                                                                                                                                                                                                                                                                                                                                                                                                                                       |
| Electrical Box Size  | 1-gang                                                                                                                                                                                                                                                                                                                                                                                                                                                                                                                                                               |
| GENERAL              |                                                                                                                                                                                                                                                                                                                                                                                                                                                                                                                                                                      |
| Compatible With      | FreeSpace IZA 250-LZ amplifier¹ FreeSpace IZA 190-HZ amplifier¹ FreeSpace IZA 2120-LZ amplifier FreeSpace IZA 2120-HZ amplifier FreeSpace ZA 2120-HZ amplifier FreeSpace ZA 2120-HZ amplifier FreeSpace ZA 2120-HZ amplifier FreeSpace DXA 2120 amplifier PowerShare PS602 amplifier PowerShare PS604 amplifier ControlSpace ESP-00 II engineered sound processor ControlSpace ESP-880 engineered sound processor ControlSpace ESP-1240 engineered sound processor ControlSpace ESP-4120 engineered sound processor ControlSpace ESP-1600 engineered sound processor |
| Box Contents         | (1) controller (1) color-matched pre-printed label sheet (2) mounting screws (1) installation guide                                                                                                                                                                                                                                                                                                                                                                                                                                                                  |
| PRODUCT CODES        |                                                                                                                                                                                                                                                                                                                                                                                                                                                                                                                                                                      |
| CC-1, US, Black      | 768932-0110 (CONTROLCENTER CC-1 US BLACK)                                                                                                                                                                                                                                                                                                                                                                                                                                                                                                                            |
| CC-1, US, White      | 768932-0210 (CONTROLCENTER CC-1 US WHITE)                                                                                                                                                                                                                                                                                                                                                                                                                                                                                                                            |
| CC-1, EU, Black      | 768932-2110 (CONTROLCENTER CC-1 EU BLACK)                                                                                                                                                                                                                                                                                                                                                                                                                                                                                                                            |
| CC-1, EU, White      | 768932-2210 (CONTROLCENTER CC-1 EU WHITE)                                                                                                                                                                                                                                                                                                                                                                                                                                                                                                                            |
| CC-1, Japan, Black   | 768932-3110 (CONTROLCENTER CC-1 JP BLACK)                                                                                                                                                                                                                                                                                                                                                                                                                                                                                                                            |
| CC-1, Japan, White   | 768932-3210 (CONTROLCENTER CC-1 JP WHITE)                                                                                                                                                                                                                                                                                                                                                                                                                                                                                                                            |