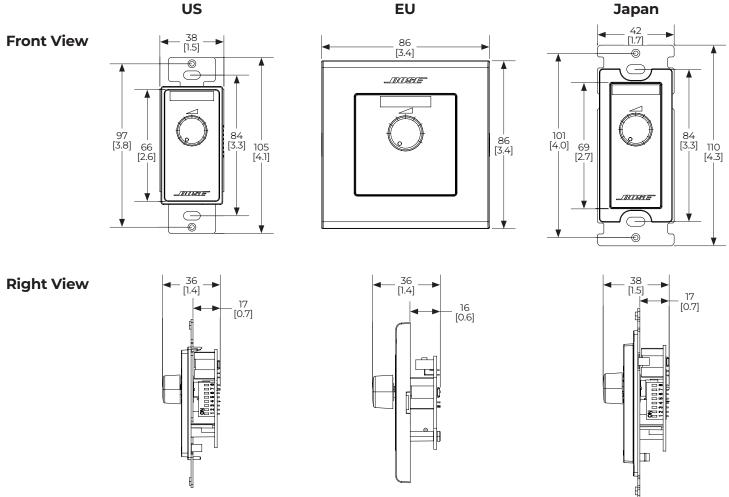

#### Dimensions<sup>2</sup>

2. Dimensions are shown in millimeters over inches.

Bose is a trademark of Bose Corporation. ControlSpace and FreeSpace are trademarks of Transom Post OpCo LLC. All other trademarks are the property of their respective owners. ©2023 Transom Post OpCo LLC.