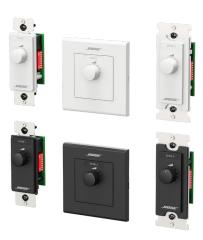

#### **Product Overview**

Bose Professional ControlCenter CC-1 zone controllers provide volume control for FreeSpace, PowerShare, and ControlSpace products. They are available in either black or white and fit 1-gang electrical boxes in North America, Europe, and Japan. The zone controllers use Cat 5 wiring and can be daisy-chained using the two RJ-45 connectors for simplified wiring.

**Variant options** — Available in white or black and is offered in North American, Japanese, and EU form-factors to adapt to common electrical box sizes.

**Support for Decora®-style wall plates** — North American and Japanese models are designed for use with Decorastyle wall plate covers (not included). The 86 × 86 mm European model is supplied as a finished wall plate that supports 60 mm screw spacing.