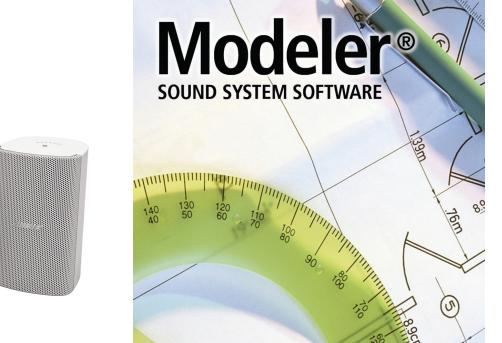

### SYSTEM FLEXIBILITY ACROSS MULTIPLE ZONES

Estudio 300 brought in Audio & Comfort, the audio system design and integration company who they collaborated with on several projects.

The Audio & Comfort team, led by Luis Jáuregui, project manager, listened to the needs the architects outlined and proposed an audio solution distributed across four zones. Bose Professional Modeler sound system software was used to design the overall system, helping to establish the correct loudspeaker placement and ideal sound pressure level for each zone. The four zones were made up of the front desk area, restaurant, bar, and swimming pool.

#### MODELER SOUND SYSTEM SOFTWARE

A 3D modeling program for acoustic design and analysis, Modeler software helps system designers and acoustic consultants predict sound system performance in both indoor and outdoor environments. From places of worship and multi-purpose spaces to hospitality venues, stadiums, auditoriums, and more.