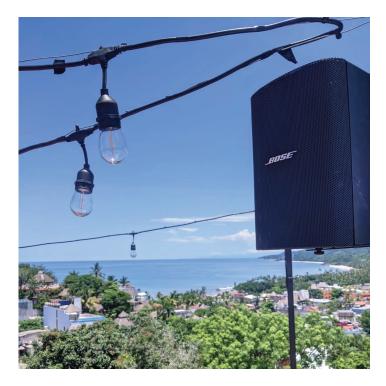

As part of the design goal to create these relaxed, enjoyable spaces, the audio system needed to deliver the highest quality sound at the front desk, restaurant, and bar, as well as the terrace and pool area. Given the diversity of the spaces, it would require an audio solution that was resistant to heat, humidity, and the salinity of the sea air.

FreeSpace FS4SE and FreeSpace FS2SE surface mount loudspeakers provided the excellent resistance to weathering and UV fading. Explicitly designed for installations in humid, outdoor areas, these FreeSpace loudspeakers are IP55 certified, meaning they operate in temperatures up to 158 degrees Fahrenheit (70 degrees Celsius).

The FreeSpace loudspeakers were quickly installed throughout the different spaces of the hostel, and their compact design and curved lines complemented the style of the Viajero Hostels Sayulita interior design.