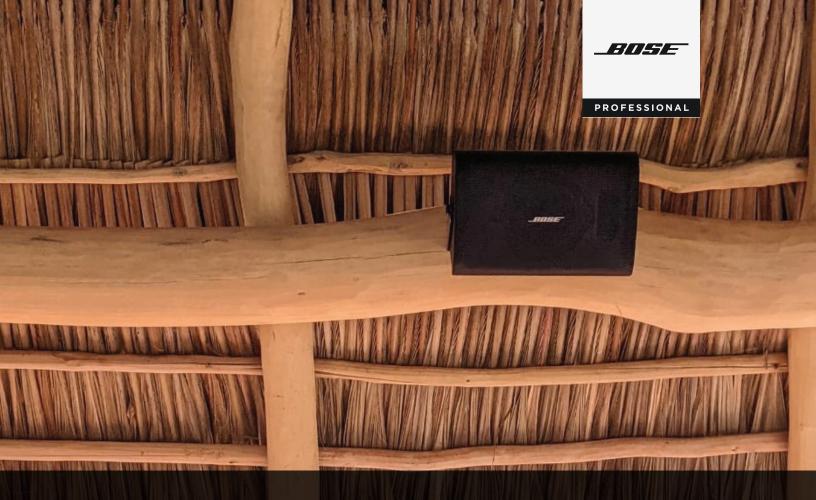

FreeSpace FS4SE and FreeSpace FS2SE surface mount loudspeakers provided the excellent resistance to weathering and UV fading. Explicitly designed for installations in humid, outdoor areas, these FreeSpace loudspeakers are IP55 certified, meaning they operate in temperatures up to 158 degrees Fahrenheit (70 degrees Celsius).

The FreeSpace loudspeakers were quickly installed throughout the different spaces of the hostel, and their compact design and curved lines complemented the style of the Viajero Hostels Sayulita interior design.