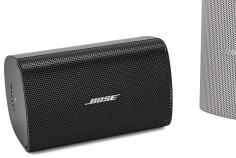

FreeSpace FS4SE and FreeSpace FS2SE surface mount loudspeakers provided the excellent resistance to weathering and UV fading. Explicitly designed for installations in humid, outdoor areas, these FreeSpace loudspeakers are IP55 certified, meaning they operate in temperatures up to 158 degrees Fahrenheit (70 degrees Celsius).

#### FREESPACE LOUDSPEAKERS

FreeSpace loudspeakers are durable, ease to install and provide consistent tonality in a variety of form factor to fit any design aesthetic. Engineered for high-quality performance in both background music and voice announcement applications, the FreeSpace line is ideal for those seeking quality installed audio, while delivering a perfect mix of performance and value.