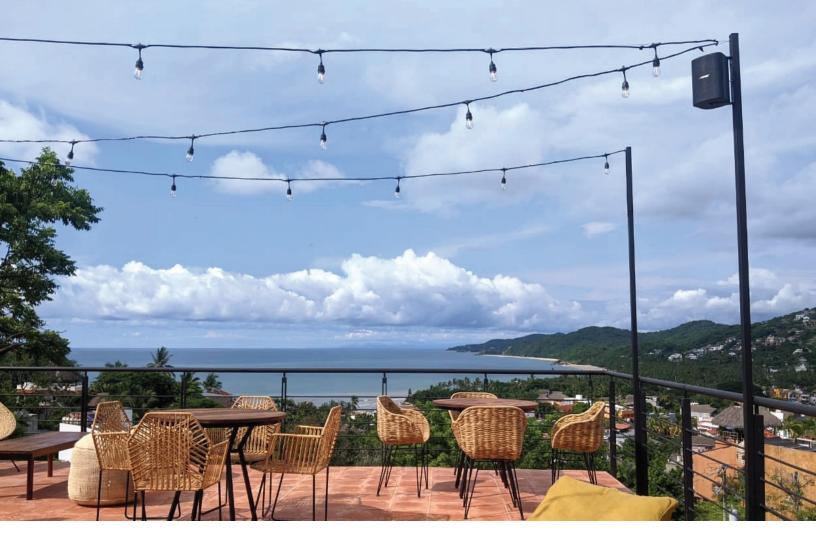

Incorporating the unique panoramic view of the sea and the surrounding town, the architects created spaces where guests could enjoy the colors of the sunset while spending time at the bar enjoying music with their beverage of choice. The spaces also reflect its guests' free and adventurous spirit by designing open areas that facilitate spontaneous chats between strangers.

As part of the design goal to create these relaxed, enjoyable spaces, the audio system needed to deliver the highest quality sound at the front desk, restaurant, and bar, as well as the terrace and pool area. Given the diversity of the spaces, it would require an audio solution that was resistant to heat, humidity, and the salinity of the sea air.