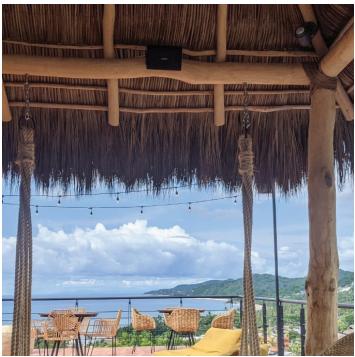

The architectural concept and design of Viajero Hostels Sayulita was the work of Estudio 300, an architecture and interior design studio located in Mexico. Using materials and elements typical of the Pacific Coast, the hostel was built with open spaces enabling the coexistence and interaction of the guests. Guest spaces include a large terrace, a spectacular palapa, restaurant, bar, coworking space, communal kitchen, swimming pool, private rooms, and shared dormitories.

The FreeSpace loudspeakers were quickly installed throughout the different spaces of the hostel, and their compact design and curved lines complemented the style of the Viajero Hostels Sayulita interior design.